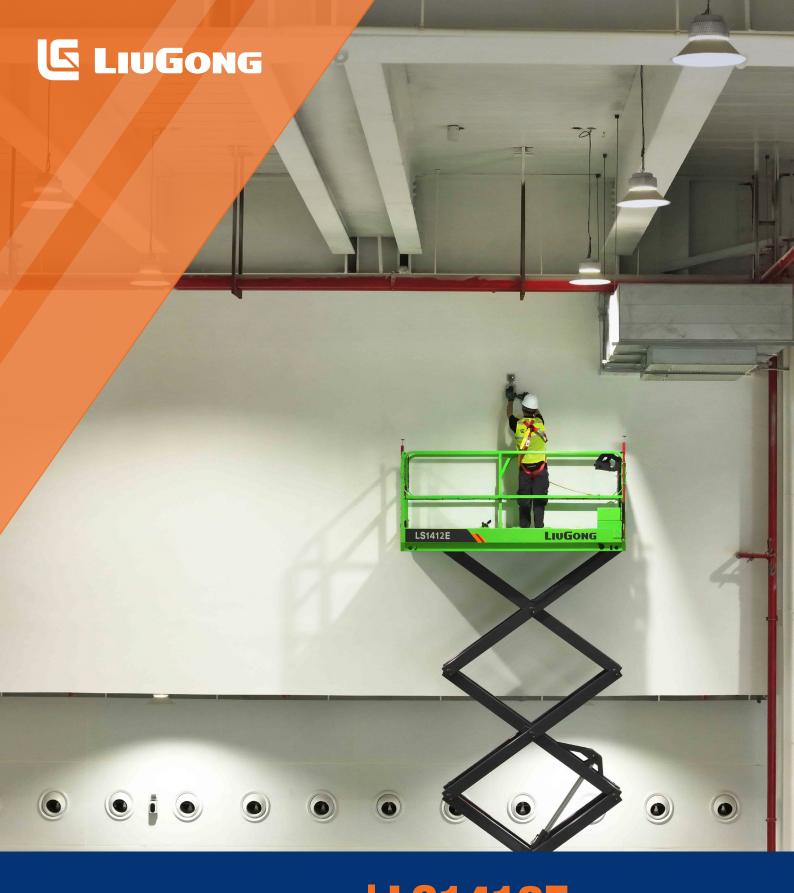

Working Height Max.
 15.7 / 8 m (51'6" / 26'3")

 Overall Lift Capacity Max.
 250 kg (551 lb)

 Overall Width
 1.25 m (4'1")

 Overall Length
 2.84 m (9'4")

 Overall Weight
 3,300 kg (7,275 lb)

## LS1412E Electric Scissor Lift E-Drive

## LS1412E SPECIFICATIONS >>>







| DIMENSIONS                              |                            |
|-----------------------------------------|----------------------------|
| A. Working Height Max. (Indoor/Outdoor) | 15.7 / 8 m (51'6" / 26'3") |
| B. Platform Height Max.(Indoor/Outdoor) | 13.7 / 6 m (44'11" / 20')  |
| C. Platform Height (Stowed)             | 1.48 m (4'10")             |
| D. Platform Length                      | 2.64 m (8'8")              |
| E. Platform Width                       | 1.16 m (3'10")             |
| F. Extens