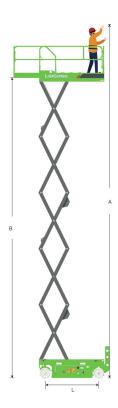

## LS1412E SPECIFICATIONS >>>

| DIMENSIONS                              |                            |
|-----------------------------------------|----------------------------|
| A. Working Height Max. (Indoor/Outdoor) | 15.7 / 8 m (51'6" / 26'3") |
| B. Platform Height Max.(Indoor/Outdoor) | 13.7 / 6 m (44'11" / 20')  |
| C. Platform Height (Stowed)             | 1.48 m (4'10")             |
| D. Platform Length                      | 2.64 m (8'8")              |
| E. Platform Width                       | 1.16 m (3'10")             |
| F. Extension Deck (Roll Out)            | 0.9 m (2'11")              |
| G. Overall Length                       | 2.84 m (9'4")              |
| H. Overall Length (Without Ladder)      | 2.64 m (8'8")              |
| I. Overall Width                        | 1.25 m (4'1")              |
| J. Stowed Height (Rails Up)             | 2.62 m (8'7")              |
| K. Stowed Height (Rails Down)           | 2.055 m (6'9")             |
| L. Wheelbase                            | 2.22 m (7'3")              |
| M. Ground Clearance (Pothole Raised)    | 100 mm (4")                |
| N. Ground Clearance (Pothole Deployed)  | 20 mm (0.8")               |