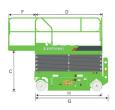

## LS1412E SPECIFICATIONS >>>

| DIMENSIONS                              |                            |
|-----------------------------------------|----------------------------|
| A. Working Height Max. (Indoor/Outdoor) | 15.7 / 8 m (51'6" / 26'3") |
| B. Platform Height Max.(Indoor/Outdoor) | 13.7 / 6 m (44'11" / 20')  |
| C. Platform Height (Stowed)             | 1.48 m (4'10")             |
| D. Platform Length                      | 2.64 m (8'8")              |
| E. Platform Width                       | 1.16 m (3'10")             |
| F. Extension Deck (Roll Out)            | 0.9 m (2'11")              |
| G. Overall Length                       | 2.84 m (9'4")              |
| H. Overall Length (Without Ladder)      | 2.64 m (8'8")              |
| I. Overall Width                        | 1.25 m (4'1")              |
| J. Stowed Height (Rails Up)             | 2.62 m (8'7")              |
| K. Stowed Height (Rails Down)           | 2.055 m (6'9")             |
| L. Wheelbase                            | 2.22 m (7'3")              |
| M. Ground Clearance (Pothole Raised)    | 100 mm (4")                |
| N. Ground Clearance (Pothole Deployed)  | 20 mm (0.8")               |