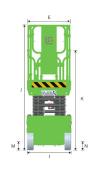

## LS1412E SPECIFICATIONS >>>

| DIMENSIONS                              |                            |
|-----------------------------------------|----------------------------|
| A. Working Height Max. (Indoor/Outdoor) | 15.7 / 8 m (51'6" / 26'3") |
| B. Platform Height Max.(Indoor/Outdoor) | 13.7 / 6 m (44'11" / 20')  |
| C. Platform Height (Stowed)             | 1.48 m (4'10")             |
| D. Platform Length                      | 2.64 m (8'8")              |
| E. Platform Width                       | 1.16 m (3'10")             |
| F. Extension Deck (Roll Out)            | 0.9 m (2'11")              |
| G. Overall Length                       | 2.84 m (9'4")              |
| H. Overall Length (Without Ladder)      | 2.64 m (8'8")              |
| I. Overall Width                        | 1.25 m (4'1")              |
| J. Stowed Height (Rails Up)             | 2.62 m (8'7")              |
| K. Stowed Height (Rails Down)           | 2.055 m (6'9")             |
| L. Wheelbase                            | 2.22 m (7'3")              |
| M. Ground Clearance (Pothole Raised)    | 100 mm (4")                |
| N. Ground Clearance (Pothole Deployed)  | 20 mm (0.8")               |