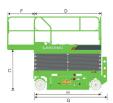

## LS1212E SPECIFICATIONS >>>

| DIMENSIONS                               |                             |
|------------------------------------------|-----------------------------|
| A. Working Height Max. (Indoor/Outdoor)  | 14 / 9.5 m (45'11" / 31'2") |
| B. Platform Height Max. (Indoor/Outdoor) | 12 / 7.5 m (39'4" / 24'7")  |
| C. Platform Height (Stowed)              | 1.48 m (4'10")              |
| D. Platform Length                       | 2.28 m (7'6"                |
| E. Platform Width                        | 1.15 m (3'9"                |
| F. Extension Deck (Roll Out)             | 0.9 m (2'11"                |
| G. Overall Length                        | 2.49 m (8'2"                |
| H. Overall Length (Without Ladder)       | 2.29 m (7'6"                |
| I. Overall Width                         | 1.19 m (3'10"               |
| J. Stowed Height (Rails Up)              | 2.63 m (8'8"                |
| K. Stowed Height (Rails Down)            | 2.07 m (6'9"                |
| L. Wheelbase                             | 1.88 m (6'2"                |
| M. Ground Clearance (Pothole Raised)     | 100 mm (4"                  |
| N. Ground Clearance (Pothole Deployed)   | 20 mm (0.8"                 |
| PRODUCTIVITY                             |                             |