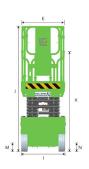

## LS1212E SPECIFICATIONS >>>

| DIMENSIONS                               |                             |
|------------------------------------------|-----------------------------|
| A. Working Height Max. (Indoor/Outdoor)  | 14 / 9.5 m (45'11" / 31'2") |
| B. Platform Height Max. (Indoor/Outdoor) | 12 / 7.5 m (39'4" / 24'7")  |
| C. Platform Height (Stowed)              | 1.48 m (4'10")              |
| D. Platform Length                       | 2.28 m (7'6"                |
| E. Platform Width                        | 1.15 m (3'9"                |
| F. Extension Deck (Roll Out)             | 0.9 m (2'11"                |
| G. Overall Length                        | 2.49 m (8'2"                |
| H. Overall Length (Without Ladder)       | 2.29 m (7'6"                |
| I. Overall Width                         | 1.19 m (3'10"               |
| J. Stowed Height (Rails Up)              | 2.63 m (8'8"                |
| K. Stowed Height (Rails Down)            | 2.07 m (6'9"                |
| L. Wheelbase                             | 1.88 m (6'2"                |
| M. Ground Clearance (Pothole Raised)     | 100 mm (4"                  |
| N. Ground Clearance (Pothole Deployed)   | 20 mm (0.8"                 |
| PRODUCTIVITY                             |                             |