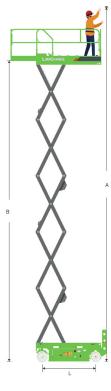

## LIUGONG

Overall Lift Capacity Max. Overall Width Overall Length Overall Weight

14 m (45'11") 9.5 m (31'2") 320 kg (705 lb) 1.19 m (3'10") 2.49 m (8'2") 3,040 kg (6,702 lb)

LIUGONG

CE

## LS1212E Electric Scissor Lift E-Drive

LS1212E

TOUGH WORLD. TOUGH EQUIPMENT.