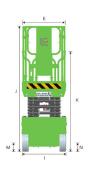

## LS1212E SPECIFICATIONS >>>

| 13.8 / 9.5 m (45'3" / 31'2") |
|------------------------------|
|                              |
| 11.8 / 7.5 m (38'9" / 24'7"  |
| 1.48 m (4'10"                |
| 2.28 m (7'6"                 |
| 1.15 m (3'9"                 |
| 0.9 m (2'11"                 |
| 2.48 m (8'2"                 |
| 2.29 m (7'6"                 |
| 1.18 m (3'10"                |
| 2.62 m (8'7"                 |
| 2.1 m (6'10"                 |
| 1.88 m (6'2"                 |
| 100 mm (4"                   |
| 20 mm (0.8"                  |
|                              |
|                              |