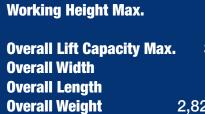

## 

13.8 m (45'3") 9.5 m (31'2") 320 kg (705 lb) 1.19 m (3'10") 2.49 m (8'2") 2,820 kg (6,217 lb)

## **LS1212E** Electric Scissor Lift E-Drive

L\$1212E

LIUGONG

TOUGH WORLD. TOUGH EQUIPMENT.