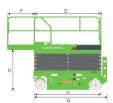

## LS1212E SPECIFICATIONS >>>

| 13.8 / 9.5 m (45'3" / 31'2") |
|------------------------------|
|                              |
| 11.8 / 7.5 m (38'9" / 24'7"  |
| 1.48 m (4'10"                |
| 2.28 m (7'6"                 |
| 1.15 m (3'9"                 |
| 0.9 m (2'11"                 |
| 2.48 m (8'2"                 |
| 2.29 m (7'6"                 |
| 1.18 m (3'10"                |
| 2.62 m (8'7"                 |
| 2.1 m (6'10"                 |
| 1.88 m (6'2"                 |
| 100 mm (4"                   |
| 20 mm (0.8"                  |
|                              |
|                              |