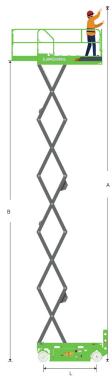

## LS1212E SPECIFICATIONS >>>

| 13.8 / 9.5 m (45'3" / 31'2") |
|------------------------------|
|                              |
| 11.8 / 7.5 m (38'9" / 24'7"  |
| 1.48 m (4'10"                |
| 2.28 m (7'6"                 |
| 1.15 m (3'9"                 |
| 0.9 m (2'11"                 |
| 2.48 m (8'2"                 |
| 2.29 m (7'6"                 |
| 1.18 m (3'10"                |
| 2.62 m (8'7"                 |
| 2.1 m (6'10"                 |
| 1.88 m (6'2"                 |
| 100 mm (4"                   |
| 20 mm (0.8"                  |
|                              |
|                              |